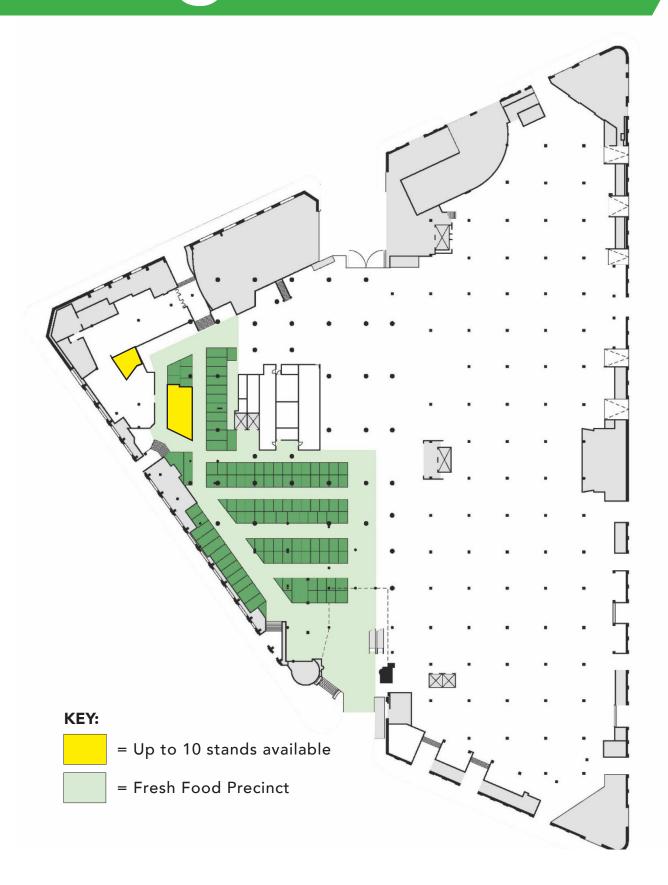

|
| MONTHLY RENTAL                       | \$1,430 including GST per Stand (subject to change)             |
| TRADING TIMES                        | Wednesday - Sunday<br>10am till 6pm                             |
| SHARES & EQUITY                      | Will apply                                                      |

#### FOR MORE INFORMATION



## **ENQUIRY FORM**

FRUIT & VEGETABLES/GROCERIES STANDS PADDY'S HAYMARKET

|             | Fruit & Vegetable Stands<br>Grocery Stands |
|-------------|--------------------------------------------|
| BUSINESS NA | AME:                                       |
| FAX:        | MOBILE:                                    |
|             |                                            |

### FOR MORE INFORMATION:

# Pady's MARKET MAP