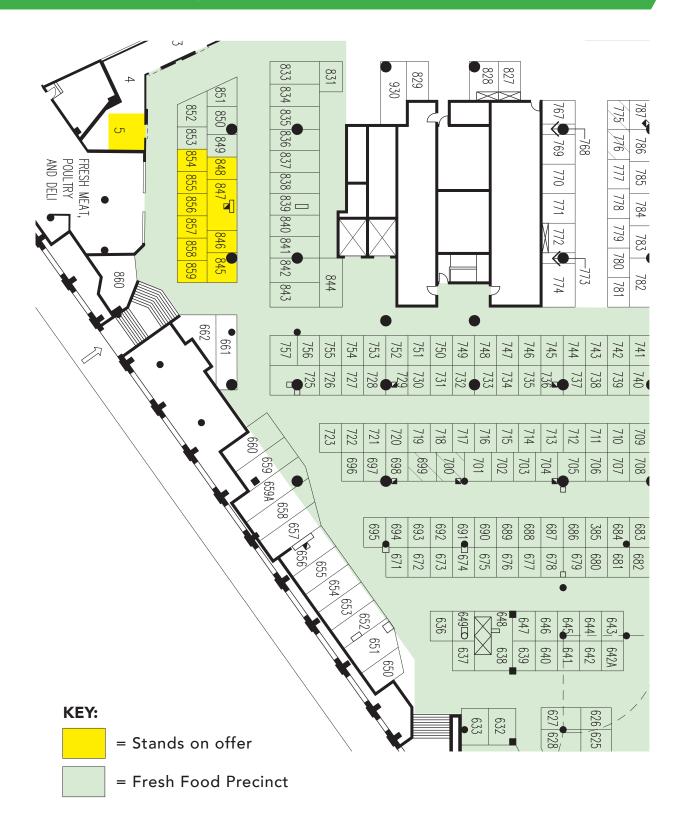

|
| MONTHLY RENTAL                       | \$1,430 including GST per Stand (subject to change)             |
| TRADING TIMES                        | Wednesday - Sunday<br>10am till 6pm                             |
| SHARES & EQUITY                      | Will apply                                                      |

#### FOR MORE INFORMATION



## **ENQUIRY FORM**

FRUIT & VEGETABLES/GROCERIES STANDS PADDY'S HAYMARKET

|             | Fruit & Vegetable Stands<br>Grocery Stands |
|-------------|--------------------------------------------|
| BUSINESS NA | AME:                                       |
| FAX:        | MOBILE:                                    |
|             |                                            |

### FOR MORE INFORMATION:

# Pady's MARKET MAP